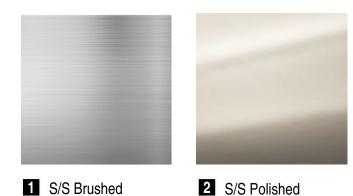

#### Stainless Steel Line

Stainless Steel Line provides different surface finishes, from satin to polished (mirror effect). A unique, aesthetic material highly chosen by architects and interior designers.