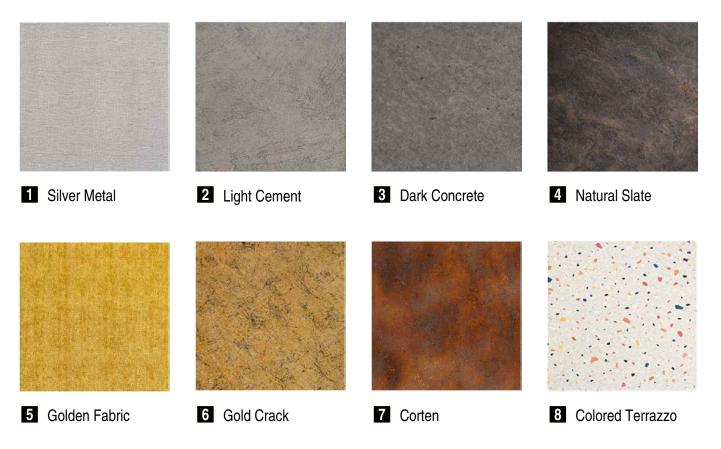

#### **Decorative Metals Line**

Decorative Metals Line provides an elegant and luxurious finish thanks to the sobriety of stainless steel and other decorative metals. It offers the possibility to customize stainless steel surfaces with many colors, textures, polished or acid etching.

Material: Electrochemical Colored Stainless Steel

Graphic Line

Graphic Line provides infinite graphic customization possibilities. Corporative or creative panel decoration, either using cut vinyls or full panel images, also combining it with other finishes. How far does your imagination go?