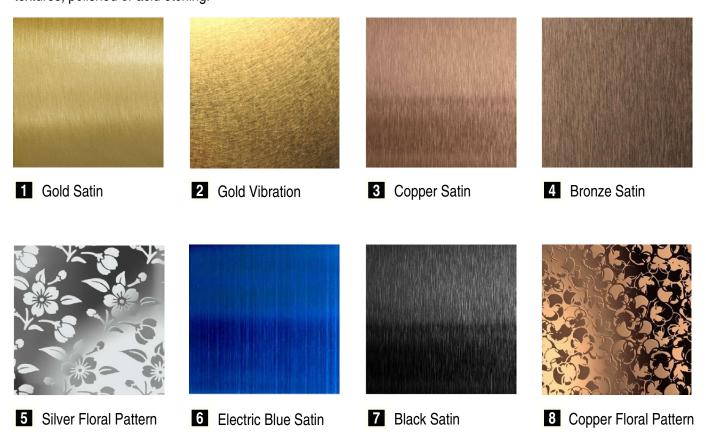

#### **Decorative Metals Line**

Decorative Metals Line provides an elegant and luxurious finish thanks to the sobriety of stainless steel and other decorative metals. It offers the possibility to customize stainless steel surfaces with many colors, textures, polished or acid etching.

Material: Electrochemical Colored Stainless Steel

Graphic Line

Graphic Line provides infinite graphic customization possibilities. Corporative or creative panel decoration, either using cut vinyls or full panel images, also combining it with other finishes. How far does your imagination go?