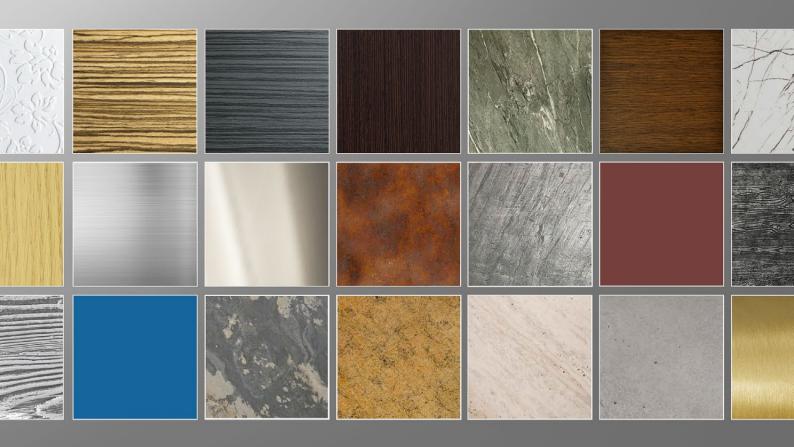

#### Wood Line (patterns)

Wood Line range offers fashionable wood patterns combining an elegant appearance with a modern finishing touch.

1 Pale Nova Caeli

2 Pale Radiant Sahara

3 Pale As

4 Oculus

5 Ibis

6 Rustic White Vintage

7 Rustic Confectum

8 Zebra Pure Dark

Material: Bodaq adhesive patterns

Industrial Line provides a wide variety of decorative textured materials including precious metals and rustic finishes in an architectural modern style.

Material: Bodaq adhesive patterns