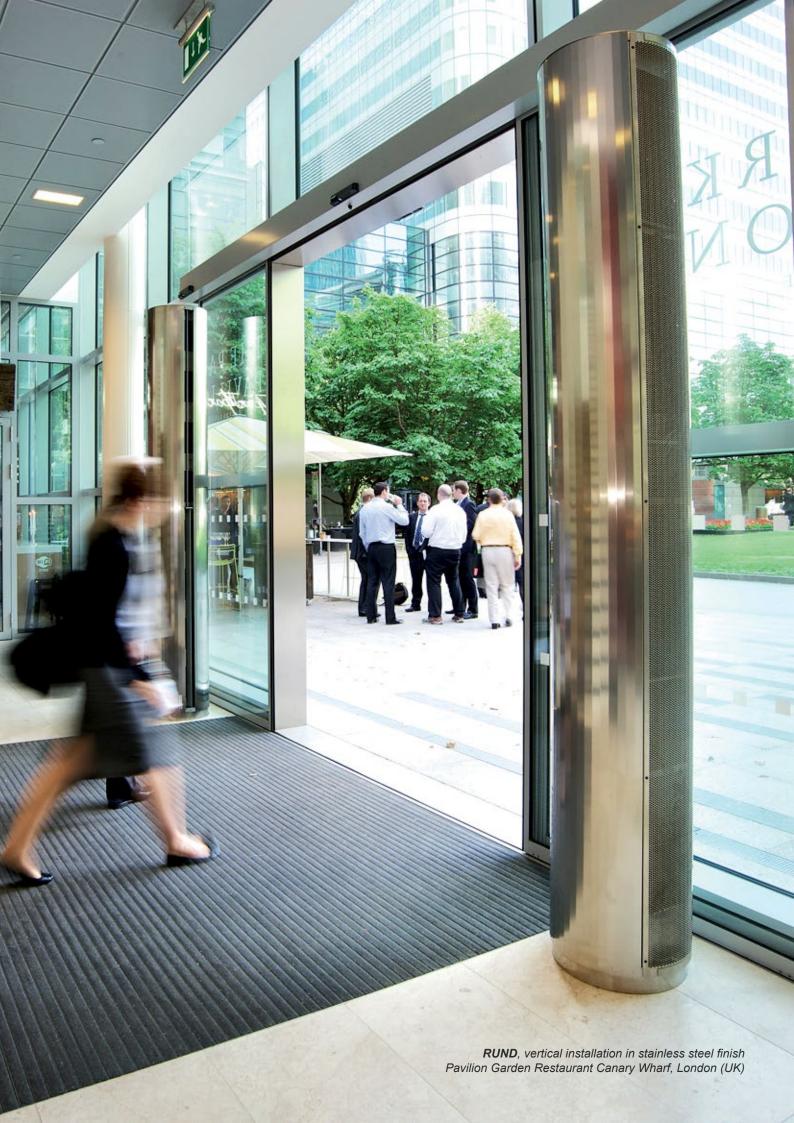

## RUND Air Curtain The decorative cylindrical

Decorative air curtain RUND, cylindrical in shape, is ideal for entrances and buildings where class, elegance and majesty is required.

Vertically installed on one or both sides of the door; horizontally above the entrance or encompassing large distances, RUND air curtains integrate seamlessly with the surrounding environment as an architectural column element.

This air curtain has a wide range of accessories and configurations to suit any need that requires. With stainless steel cylindrical arms to the wall or ceiling, goalposts over the door, suspended with steel rods or vertical standing, versatility makes each installation "sui generis".

#### Stainless Steel Line

Stainless Steel Line provides different surface finishes, from satin to polished (mirror effect). A unique, aesthetic material highly chosen by architects and interior designers.