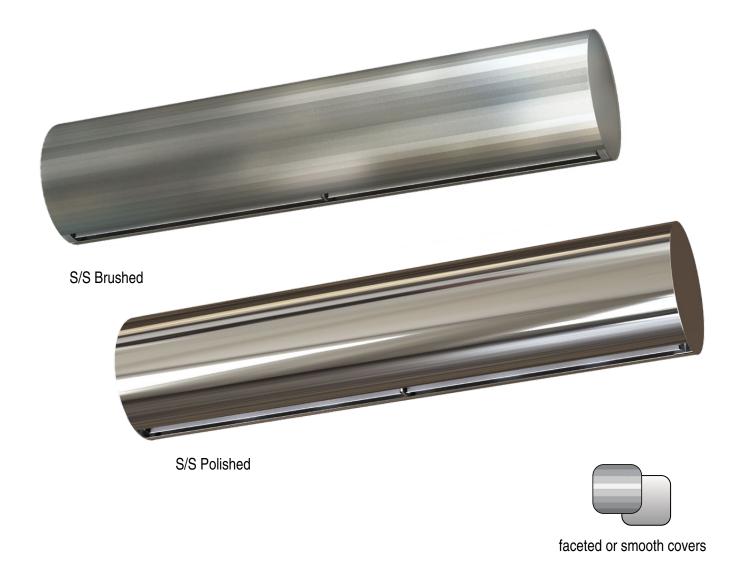

#### Stainless Steel Line

Stainless Steel Line provides different surface finishes, from satin to polished (mirror effect). A unique, aesthetic material highly chosen by architects and interior designers.

With self-supporting steel frame panels and two designs of covers available: In faceted shape, or smooth. Finished in epoxy-polyester paint RAL 9016 white or gray RAL 9006 as standard. Other colors or stainless steel finishes available under request.