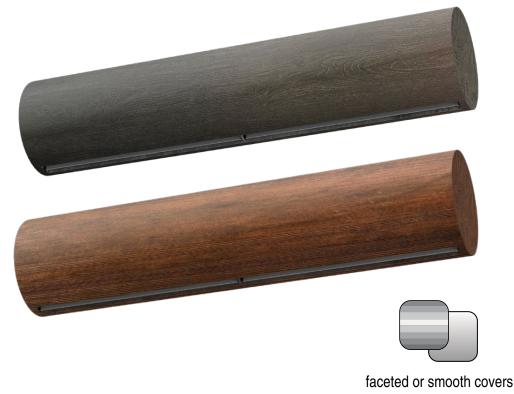

## RUND Air Curtain The decorative cylindrical

Decorative air curtain RUND, cylindrical in shape, is ideal for entrances and buildings where class, elegance and majesty is required.

Vertically installed on one or both sides of the door; horizontally above the entrance or encompassing large distances, RUND air curtains integrate seamlessly with the surrounding environment as an architectural column element.

This air curtain has a wide range of accessories and configurations to suit any need that requires. With stainless steel cylindrical arms to the wall or ceiling, goalposts over the door, suspended with steel rods or vertical standing, versatility makes each installation "sui generis".

With self-supporting steel frame panels and two designs of covers available: In faceted shape, or smooth. Finished in epoxy-polyester paint RAL 9016 white or gray RAL 9006 as standard. Other colors or stainless steel finishes available under request.