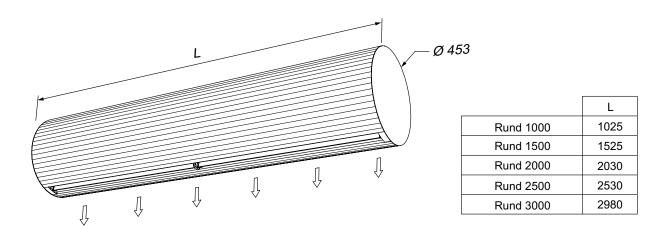

## RUND Air Curtain The decorative cylindrical

Decorative air curtain RUND, cylindrical in shape, is ideal for entrances and buildings where class, elegance and majesty is required.

Vertically installed on one or both sides of the door; horizontally above the entrance or encompassing large distances, RUND air curtains integrate seamlessly with the surrounding environment as an architectural column element.