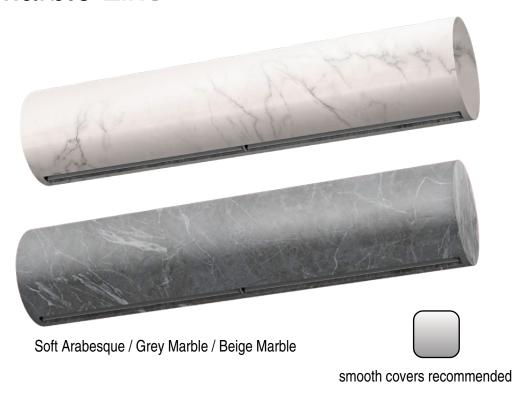

#### Marble Line

The Marble Line's finishes combine elegance and high quality. Each slab reflects the natural beauty of marble with an exclusive touch, enhancing any space with luxury and distinction.

1 Soft Arabesque

2 Travertine

3 Blanco Marquina

4 Beige Marble Gloss

5 Light Terrazzo

6 Drak Terrazzo

7 Grey Marble

8 Nero Marquina

Material: Bodaq adhesive patterns