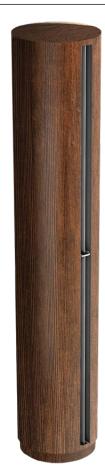

## RUND Air Curtain The decorative cylindrical

Decorative air curtain RUND, cylindrical in shape, is ideal for entrances and buildings where class, elegance and majesty is required.

Vertically installed on one or both sides of the door; horizontally above the entrance or encompassing large distances, RUND air curtains integrate seamlessly with the surrounding environment as an architectural column element.

This air curtain has a wide range of accessories and configurations to suit any need that requires. With stainless steel cylindrical arms to the wall or ceiling, goalposts over the door, suspended with steel rods or vertical standing, versatility makes each installation "sui generis".

With self-supporting steel frame panels and two designs of covers available: In faceted shape, or smooth. Finished in epoxy-polyester paint RAL 9016 white or gray RAL 9006 as standard. Other colors or stainless steel finishes available under request.

And now, as a great novelty, also available for RUND a wide range of innovative wraparound sheets with multiple patterns and textures, simulating architectural finishes such as stone, wood, marble or rustic metals.