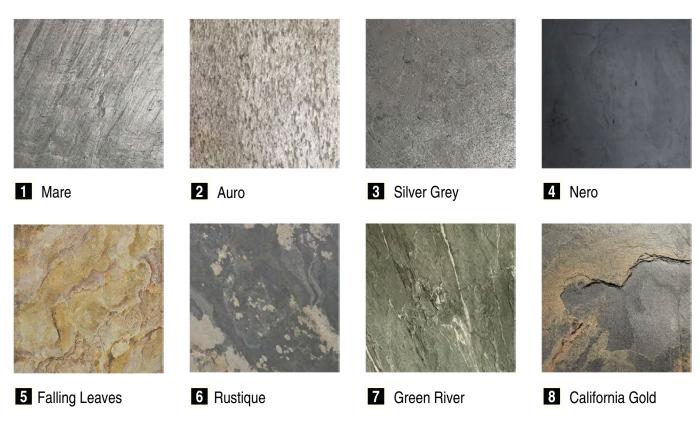

# Natural Stone Line Siver Grey / Falling Leaves / Nero smooth covers recommended

It is an exclusive, high-quality finish, made from an innovative, ultra-thin coating of natural stone, recreating the world's most beautiful stone blocks. Each piece is unique and handcrafted.

Material: Slate Lite Ultra Thin Natural Stone