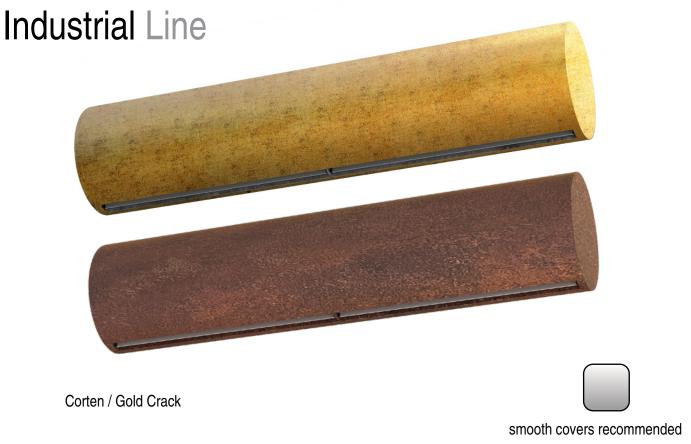

7 Rustic Confectum

8 Zebra Pure Dark

Material: Bodaq adhesive patterns

Industrial Line provides a wide variety of decorative textured materials including precious metals and rustic finishes in an architectural modern style.