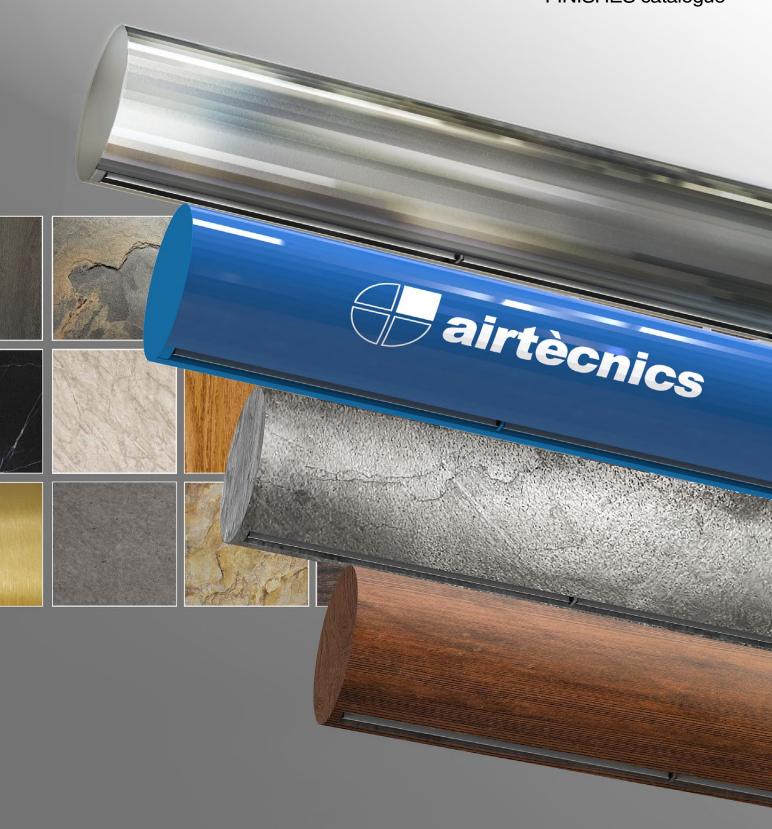

And now, as a great novelty, also available for RUND a wide range of innovative wraparound sheets with multiple patterns and textures, simulating architectural finishes such as stone, wood, marble or rustic metals.

### Architectural integration had never been so perfect.

#### **Decorative Metals Line**

Decorative Metals Line provides an elegant and luxurious finish thanks to the sobriety of stainless steel and other decorative metals. It offers the possibility to customize stainless steel surfaces with many colors, textures, polished or acid etching.

#### Wood Line (patterns)

Wood Line range offers fashionable wood patterns combining an elegant appearance with a modern finishing touch.

1 Pale Nova Caeli

2 Pale Radiant Sahara

3 Pale As

4 Oculus

5 Ibis

6 Rustic White Vintage

# Natural Stone Line Siver Grey / Falling Leaves / Nero smooth covers recommended

It is an exclusive, high-quality finish, made from an innovative, ultra-thin coating of natural stone, recreating the world's most beautiful stone blocks. Each piece is unique and handcrafted.

#### Marble Line

The Marble Line's finishes combine elegance and high quality. Each slab reflects the natural beauty of marble with an exclusive touch, enhancing any space with luxury and distinction.

1 Soft Arabesque