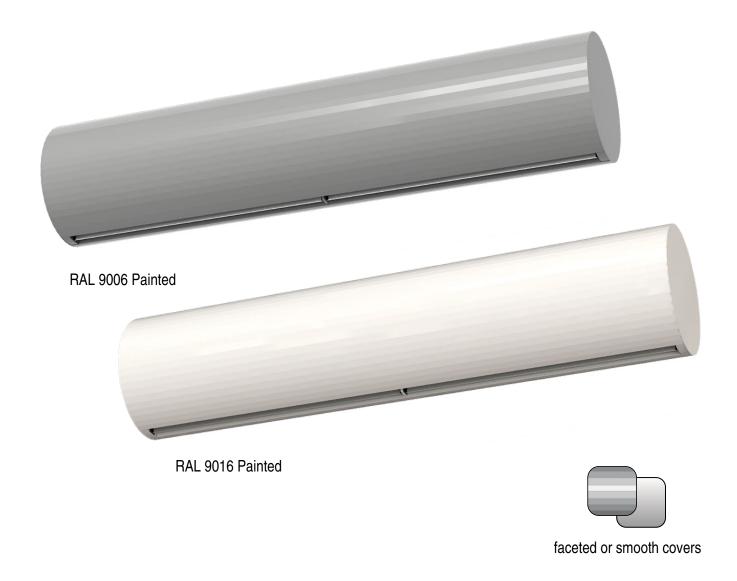

With self-supporting steel frame panels and two designs of covers available: In faceted shape, or smooth. Finished in epoxy-polyester paint RAL 9016 white or gray RAL 9006 as standard. Other colors or stainless steel finishes available under request.

#### Standard Line

The Standard Line is available in two standard paint finishes (RAL 9006 or 9016). Optionally, it can be customized with any color required.

Material: Painted RAL Palette