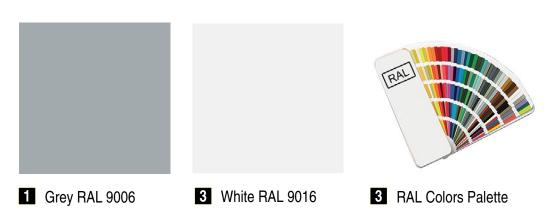

With self-supporting steel frame panels and two designs of covers available: In faceted shape, or smooth. Finished in epoxy-polyester paint RAL 9016 white or gray RAL 9006 as standard. Other colors or stainless steel finishes available under request.

#### Standard Line

The Standard Line is available in two standard paint finishes (RAL 9006 or 9016). Optionally, it can be customized with any color required.

Material: Painted RAL Palette