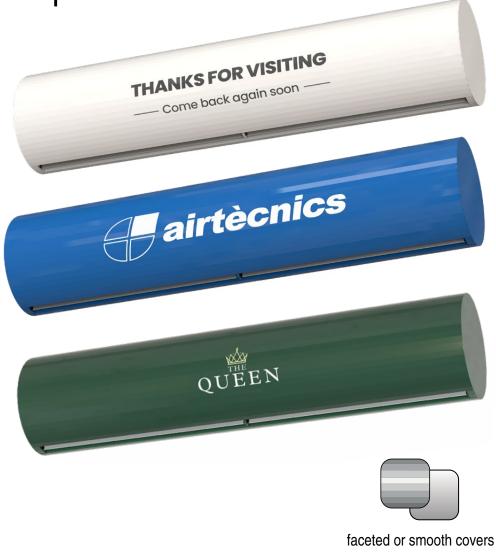

## RUND Air Curtain The decorative cylindrical

Decorative air curtain RUND, cylindrical in shape, is ideal for entrances and buildings where class, elegance and majesty is required.

Vertically installed on one or both sides of the door; horizontally above the entrance or encompassing large distances, RUND air curtains integrate seamlessly with the surrounding environment as an architectural column element.

This air curtain has a wide range of accessories and configurations to suit any need that requires. With stainless steel cylindrical arms to the wall or ceiling, goalposts over the door, suspended with steel rods or vertical standing, versatility makes each installation "sui generis".

With self-supporting steel frame panels and two designs of covers available: In faceted shape, or smooth. Finished in epoxy-polyester paint RAL 9016 white or gray RAL 9006 as standard. Other colors or stainless steel finishes available under request.